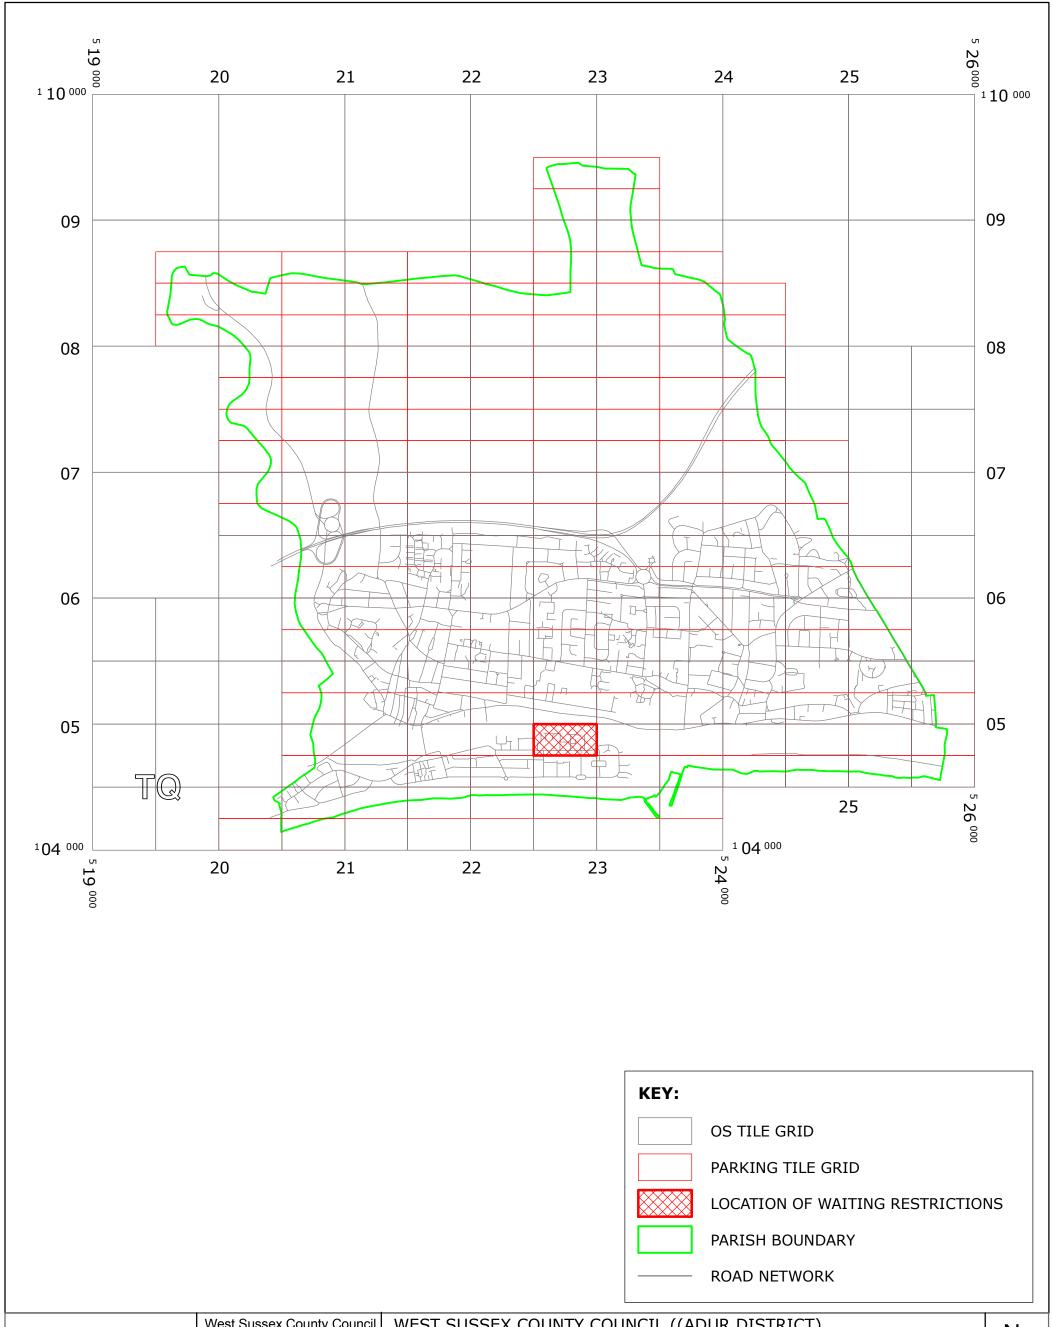

### SHOREHAM/SOUTHWICK: LOCATION OF WAITING RESTRICTIONS

West Sussex County Council Residents & Environmental Services The Grange, Tower Street Chichester West Sussex PO19 1RH WEST SUSSEX COUNTY COUNCIL ((ADUR DISTRICT) (PARKING PLACES AND TRAFFIC REGULATION)

(CONSOLIDATION) ORDER 2009)

(SHOREHAM-BY-SÉA: SUSSEX WHARF) (VARIOUS ROADS AMENDMENT) ORDER 2015

LOCATION OF WAITING RESTRICTIONS

SCALE: 1:30,000 DATE: 30/03/2015

### **Key for Waiting Restrictions**

All areas over which the provision of the orders apply are defined by the shaded areas as shown on the following plans plus a contiguous area not indicated on the plans of verge and/or footway between the carriageway edge and the highway boundary. The plans in this schedule are based upon grid references of the Ordnance Survey National Grid defined by the OSGB 36 triangulation.