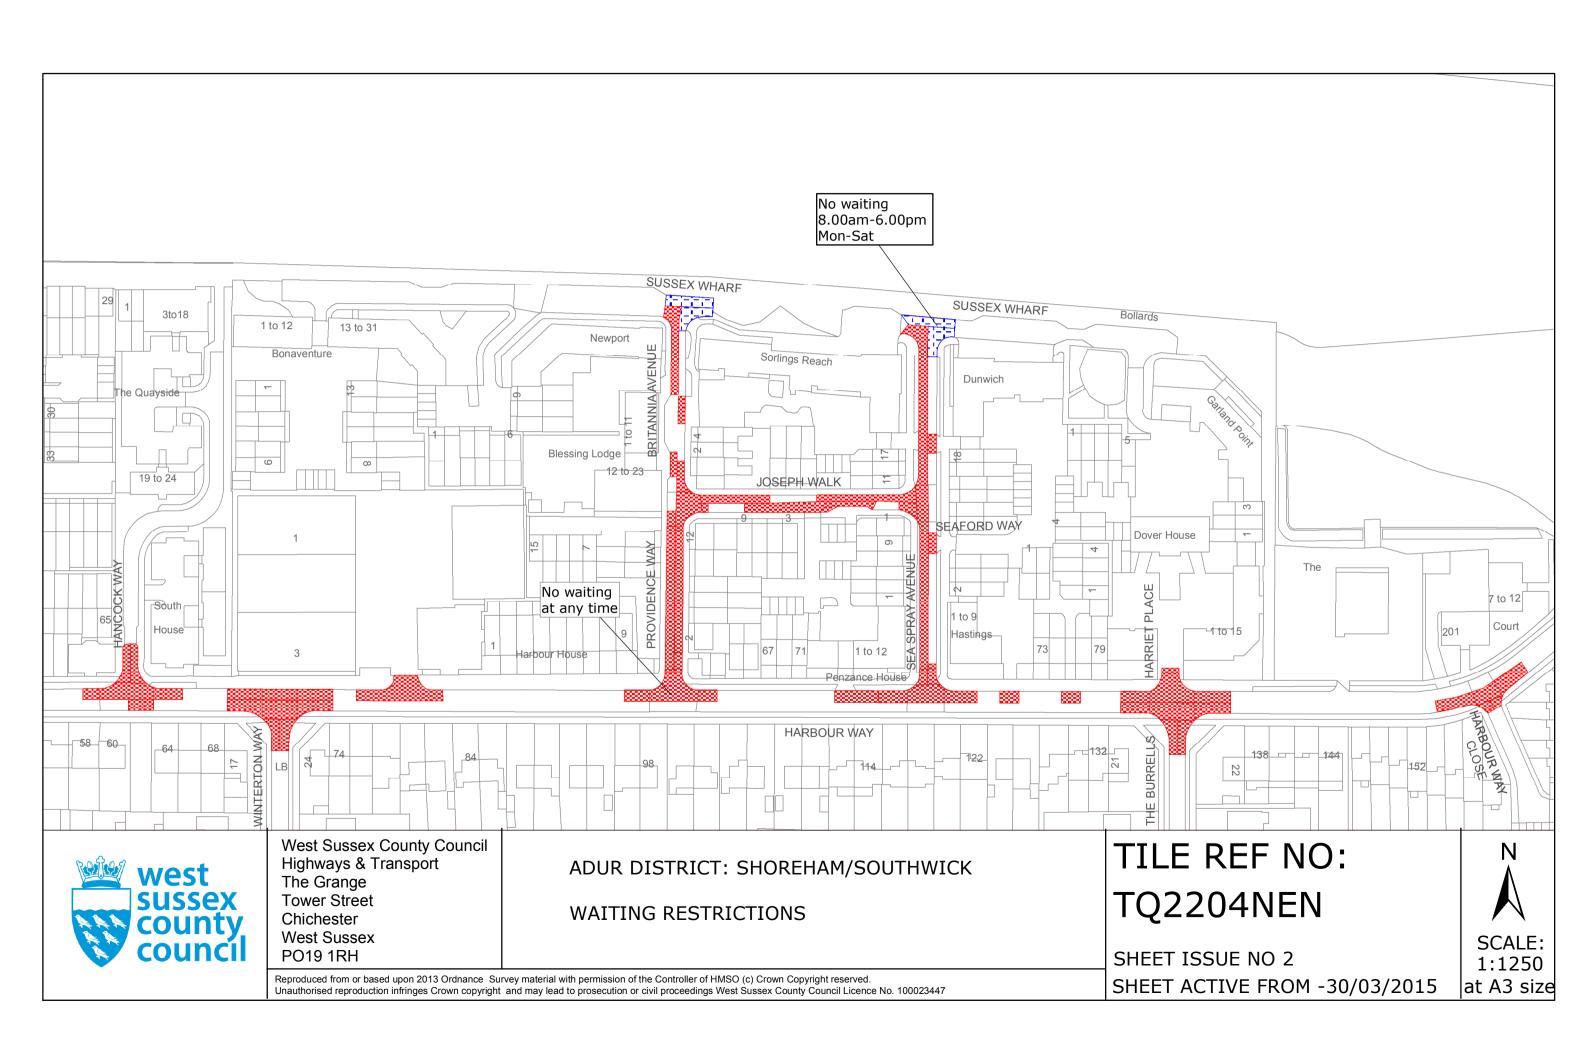

## (SHOREHAM-BY-SEA: SUSSEX WHARF) (VARIOUS ROADS AMENDMENT) ORDER 2015

West Sussex County Council in exercise of their powers under Sections 1 (1) 2 (1) and (2), 4 (2), 45, 46, 49 and 53 and Part IV of Schedule 9 of the Road Traffic Regulation Act 1984 ("the Act") as amended and of all other enabling powers and after consultation with the Chief Officer of Police in accordance with Part III of Schedule 9 to the Act hereby make the following Order:-

- 1. This Order shall come into operation on the Thirtieth day of March 2015 and may be cited as "West Sussex County Council ((Adur District) (Parking Places & Traffic Regulation) (Consolidation) Order 2009) (Shoreham-by-Sea: Sussex Wharf) (Various Roads Amendment) Order 2015".
- 2. The "West Sussex County Council (Adur District) (Parking Places & Traffic Regulation) (Consolidation) Order 2009" is hereby amended by the replacement of the plan specified in the First Schedule to this Order, with the plan specified in the Second Schedule, attached hereto.

## FIRST SCHEDULE Plans to be Replaced

TQ2204NEN (Issue Number 1)

## SECOND SCHEDULE Replacement Plans

TQ2204NEN (Issue Number 2)

| THE Common Seal of THE WEST SUSSEX COUNTY COUNCIL was hereto affixed the TWENTY SISTRE day of MARCH 2015 | )<br>)<br>) |
|----------------------------------------------------------------------------------------------------------|-------------|
| Authorised Signatory<br>ADR9001-MM                                                                       | ) ) )       |