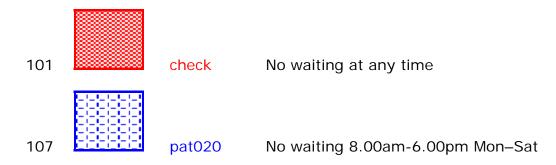

### **Key for Waiting Restrictions**

All areas over which the provision of the orders apply are defined by the shaded areas as shown on the following plans plus a contiguous area not indicated on the plans of verge and/or footway between the carriageway edge and the highway boundary. The plans in this schedule are based upon grid references of the Ordnance Survey National Grid defined by the OSGB 36 triangulation.

### Prohibition of waiting at any time